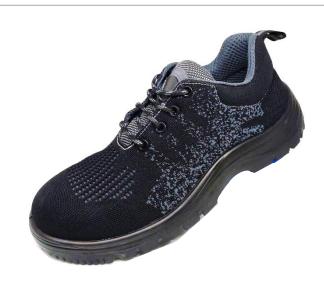

| SPECIFICATION |                          |
|---------------|--------------------------|
| ARTICLE       | DL- SPORTY 002           |
| UPPER         | TEXTILE                  |
| LINING        | TEXTILE FABRIC           |
| TOE CAP       | STEEL TOE                |
| INSOLE        | NON-WOVEN CLOTH          |
| INSOCKS       | EVA LAMINATED            |
| SOLE          | PU SINGLE/DOUBLE DENSITY |
| CATEGORY      | <b>S1</b>                |
| MOULD         | ROCK                     |
| SIZE          | 05 TO 12                 |