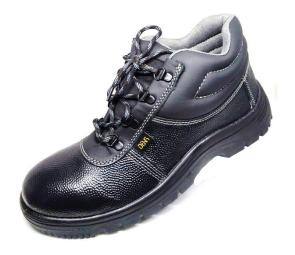

### BASIC SERIES

| SPECIFICATION |                          |
|---------------|--------------------------|
| ARTICLE       | ANKLE                    |
| UPPER         | GRAIN BARTON LEATHER     |
| LINING        | TEXTILE FABRIC           |
| TOE CAP       | STEEL TOE/COMPOSITE TOE  |
| INSOLE        | NON-WOVEN CLOTH          |
| INSOCKS       | EVA LAMINATED            |
| SOLE          | PU SINGLE/DOUBLE DENSITY |
| CATEGORY      | S1, S2, S3               |
| MOULD         | ROCK                     |
| SIZE          | 05 TO 12                 |