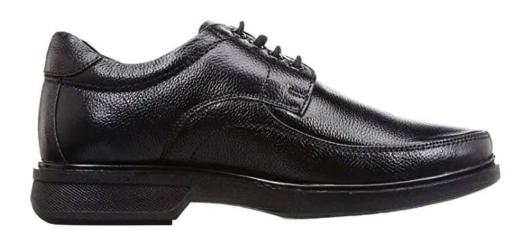

#### **Uniform Shoes**

#### By DENS LEATHERS

Uniform shoe in classic design, of leather, with lacing. Sole in PU with good cushioning and anti-slip qualities. Black and neutral seams. Lining of breathable textile and leather. Padded collar. Removable cushioned and antistatic insole.

Colour: Black

**Size:** 38, 39, 40, 41, 42, 43, 44, 45, 46, 47