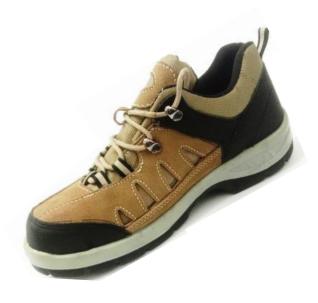

| SPECIFICATION |                          |
|---------------|--------------------------|
| ARTICLE       | DL- SPORTY 003           |
| UPPER         | BUFF GREY SUEDE LEATHER  |
| LINING        | TEXTILE FABRIC           |
| TOE CAP       | STEEL TOE                |
| INSOLE        | NON-WOVEN CLOTH          |
| INSOCKS       | EVA LAMINATED            |
| SOLE          | PU SINGLE/DOUBLE DENSITY |
| CATEGORY      | <b>S1</b>                |
| MOULD         | ROCK                     |
| SIZE          | 05 TO 12                 |
|               |                          |