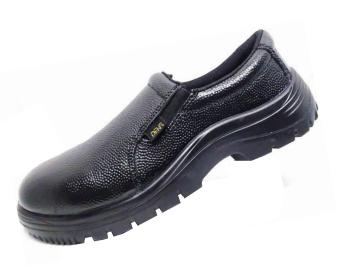

| 31 ECH ICAT |                          |
|-------------|--------------------------|
| ARTICLE     | SLICON                   |
| UPPER       | GRAIN BARTON LEATHER     |
| LINING      | TEXTILE FABRIC           |
| TOE CAP     | STEEL TOE/FIBER TOE      |
| INSOLE      | NON-WOVEN CLOTH          |
| INSOCKS     | EVA LAMINATED            |
| SOLE        | PU SINGLE/DOUBLE DENSITY |
| CATEGORY    | S1, S2, S3               |
| MOULD       | ROCK                     |
| SIZE        | 05 TO 12                 |
|             |                          |