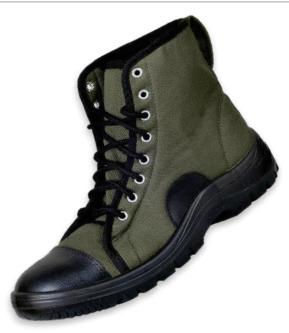

| SPECIFICATION              |  |
|----------------------------|--|
| MILERTY SAFETY SHOE        |  |
| CANVAS OLIVE GREEEN FABRIC |  |
| TEXTILE FABRIC             |  |
| TOE PUFF/FIBER TOE         |  |
| NON-WOVEN CLOTH            |  |
| EVA LAMINATED              |  |
| PU SINGLE/DOUBLE DENSITY   |  |
| S1/S3                      |  |
| ROCK                       |  |
| 05 TO 12                   |  |
|                            |  |