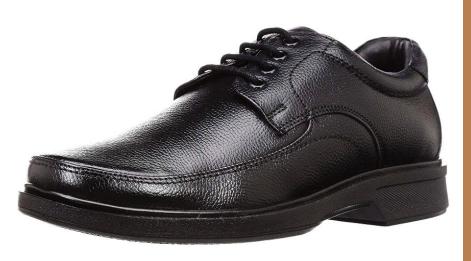

#### **Uniform Shoes**

#### By DENS LEATHERS

Uniform shoe in classic design, of leather, with lacing. Sole in PU with good cushioning and anti-slip qualities. Black and neutral seams. Lining of breathable textile and leather. Padded collar. Removable cushioned and antistatic insole.

Colour: Black

**Size:** 38, 39, 40, 41, 42, 43, 44, 45, 46, 47