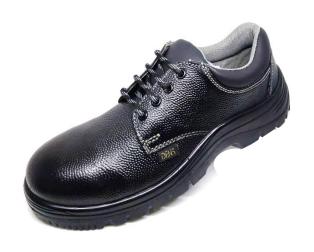

| SPECIFICATION |                          |
|---------------|--------------------------|
| ARTICLE       | DERBY                    |
| UPPER         | GRAIN BARTON LEATHER     |
| LINING        | TEXTILE FABRIC           |
| TOE CAP       | STEEL TOE                |
| INSOLE        | NON-WOVEN CLOTH          |
| INSOCKS       | EVA LAMINATED            |
| SOLE          | PU SINGLE/DOUBLE DENSITY |
| CATEGORY      | S1, S2, S3               |
| MOULD         | ROCK                     |
| SIZE          | 05 TO 12                 |