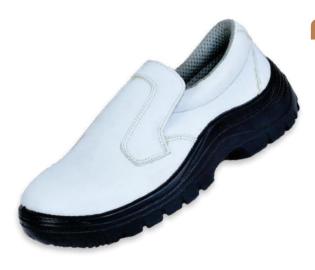

## PREMIUM SERIES

| SPECIFICAT | SPECIFICATION            |  |
|------------|--------------------------|--|
| ARTICLE    | SIEVE WHITE ROLLER 001   |  |
| UPPER      | WHITE MICRO FIBER        |  |
| LINING     | TEXTILE FABRIC           |  |
| TOE CAP    | COMPOSITE/FIBER TOE      |  |
| INSOLE     | NON-WOVEN CLOTH          |  |
| INSOCKS    | EVA LAMINATED            |  |
| SOLE       | PU SINGLE/DOUBLE DENSITY |  |
| CATEGORY   | \$1/\$3                  |  |
| MOULD      | ROCK                     |  |
| SIZE       | 05 TO 12                 |  |
|            |                          |  |