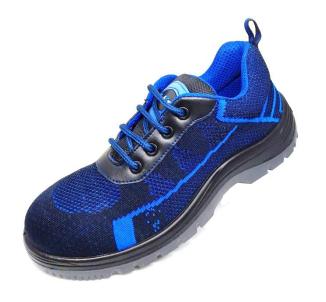

## PREMIUM SERIES

| SPECIFICATION            |  |
|--------------------------|--|
| DL - SPORTY 001          |  |
| TEXTILE                  |  |
| TEXTILE FABRIC           |  |
| STEEL TOE/COMPOSITE TOE  |  |
| NON-WOVEN CLOTH          |  |
| EVA LAMINATED            |  |
| PU SINGLE/DOUBLE DENSITY |  |
| <b>S1</b>                |  |
| ROCK                     |  |
| 05 TO 12                 |  |
|                          |  |