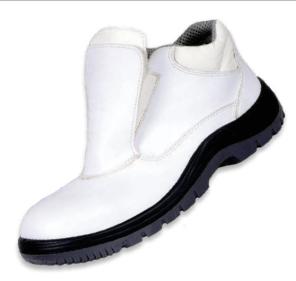

## PREMIUM SERIES

| SPECIFICAT | SPECIFICATION            |  |
|------------|--------------------------|--|
| ARTICLE    | SIEVE WHITE ROLLER 001   |  |
| UPPER      | WHITE MICRO FIBER        |  |
| LINING     | TEXTILE FABRIC           |  |
| TOE CAP    | COMPOSITE/FIBER TOE      |  |
| INSOLE     | NON-WOVEN CLOTH          |  |
| INSOCKS    | EVA LAMINATED            |  |
| SOLE       | PU SINGLE/DOUBLE DENSITY |  |
| CATEGORY   | \$1/\$3                  |  |
| MOULD      | ROCK                     |  |
| SIZE       | 05 TO 12                 |  |
|            |                          |  |